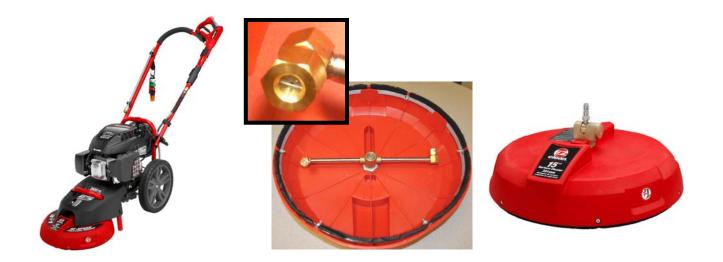

## ONLY 15" SINGLE WALLED SURFACE CLEANER ATTACHMENTS WITH HEXAGONAL BRASS COLORED NOZZLES ARE AFFECTED

The nozzle can detach from the spray bar and be ejected from the product housing, posing a laceration hazard to consumers.